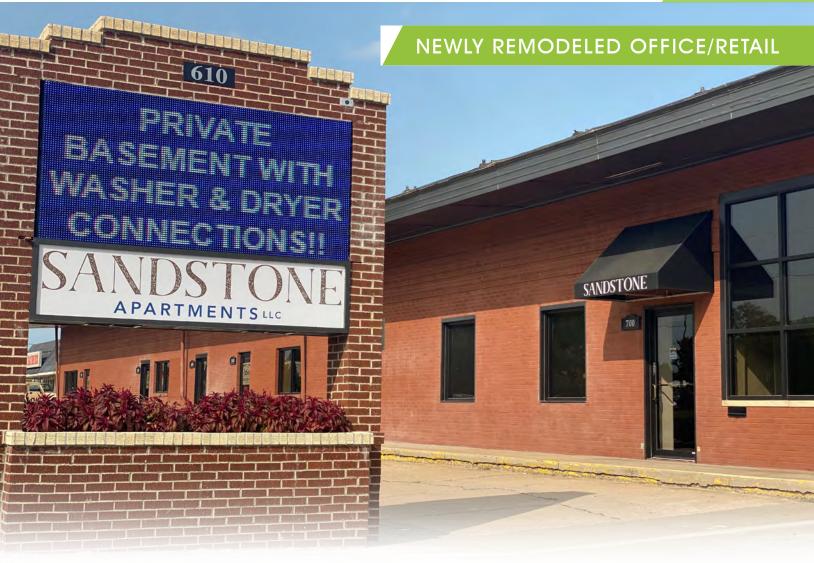

FOR LEASE 610 S Oliver Ave Wichita, KS 67218

# **Property Highlights**

- Affordable rent rate and newly remodeled
- Located just off Wichita's main US-54 (Kellogg) arterial
- Highly visible street frontage
- Multiple signage options available
- Ample parking in front and rear of the building
- Suitable for retail, office, and flex users