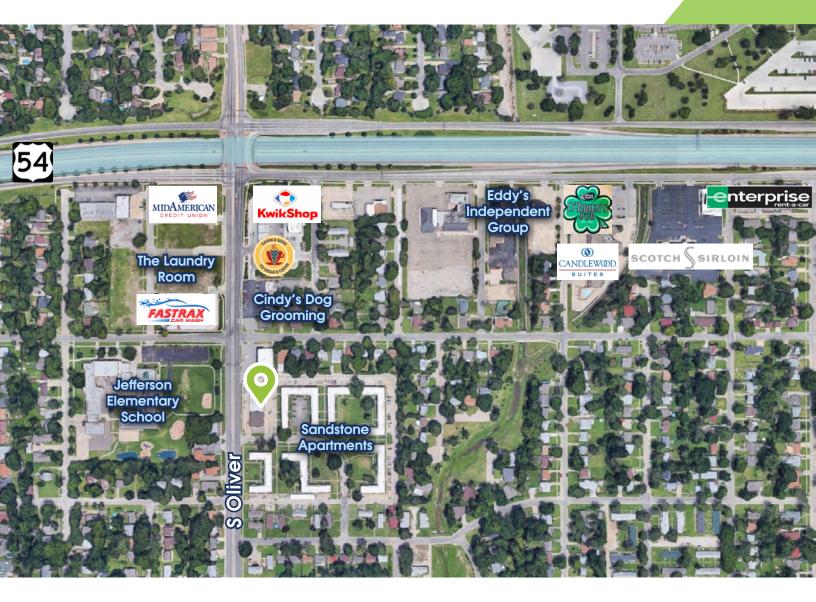

### **Area Information**

Area Neighbors: Churn & Burn, Jefferson Elementary School, Cindy's Dog Grooming, Kwik Shop, Eddy's Independent Group, Mid-Amrican Credit Union, O'Brien's Pub, Candlewood Suites, Scotch and Sirloin, and Enterprise Rent-a-Car