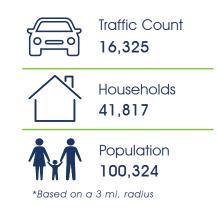

### **Area Information**

Area Neighbors: Churn & Burn, Jefferson Elementary School, Cindy's Dog Grooming, Kwik Shop, Eddy's Independent Group, Mid-Amrican Credit Union, O'Brien's Pub, Candlewood Suites, Scotch and Sirloin, and Enterprise Rent-a-Car